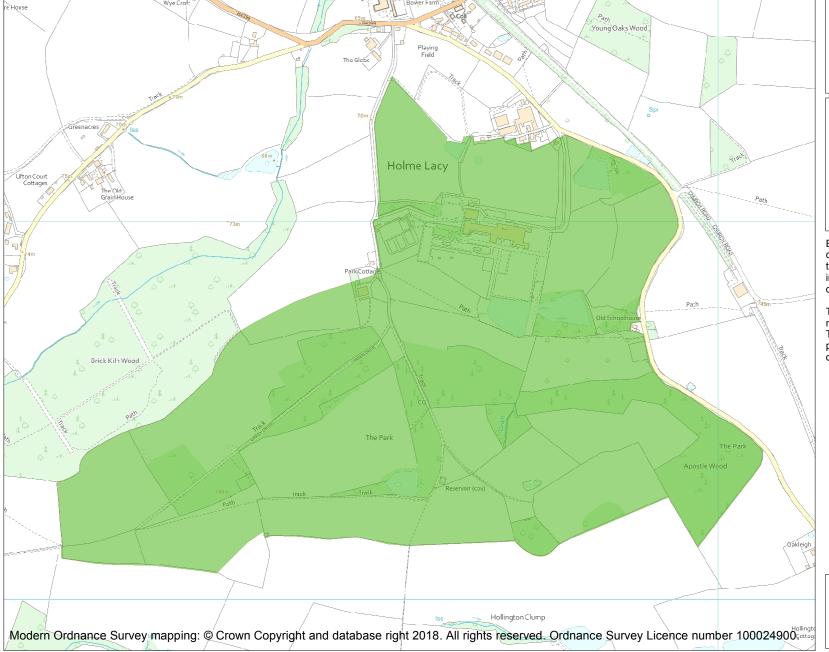

This is an A4 sized map and should be printed full size at A4 with no page scaling set.

Name: HOLME LACY

Heritage Category:

Park and Garden

1000500

List Entry No :

Grade:

County:

District: County of Herefordshire

Parish: Holme Lacy

Each official record of a registered garden or other land contains a map. The map here has been translated from the official map and that process may have introduced inaccuracies. Copies of maps that form part of the official record can be obtained from Historic England.

This map was delivered electronically and when printed may not be to scale and may be subject to distortions. The map and grid references are for identification purposes only and must be read in conjunction with other information in the record.

**List Entry NGR**: SO 55185 34738

**Map Scale:** 1:10000

Print Date: 4 November 2024

HistoricEngland.org.uk